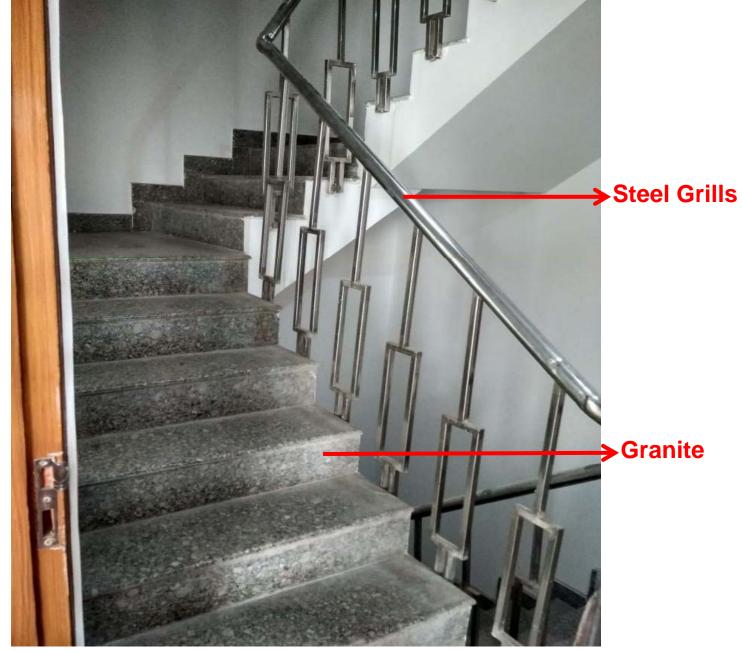

#### **Big and Spacious Balcony at Backside**

<u>Staircase</u>

© SATYAM Group of Companies All Rights Reserved