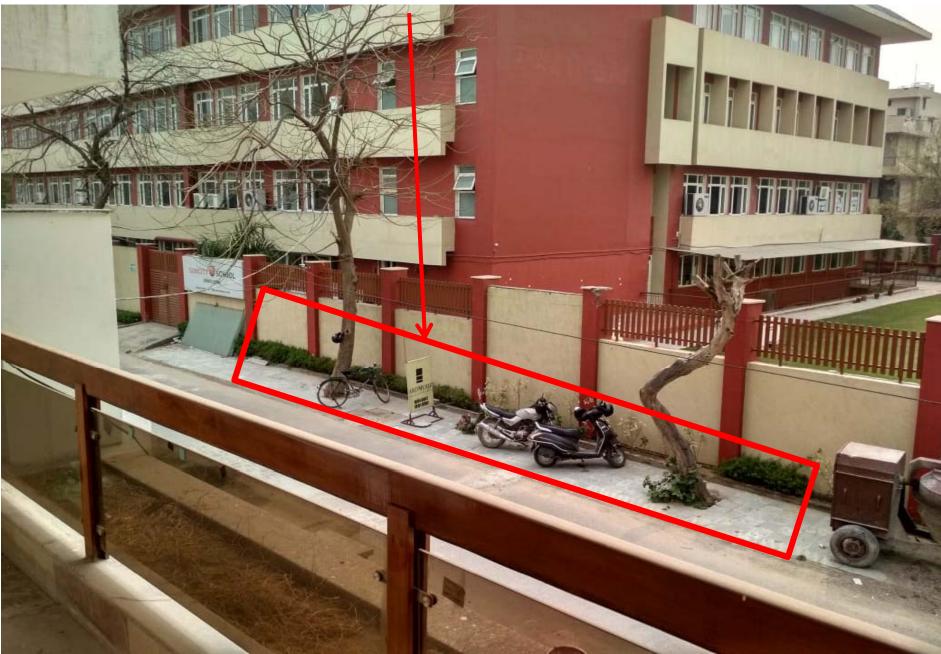

nd Genset Supply.
- Fully Ventilated Basement with 12 ft height.
- Fully covered basement from backside in lieu of protection
- Provision of lift at each floor.
- Spacious and Comfortable stairs.
- Provision of plants in front balcony of each floor.
- Earthquake Resistant
- Thunder & Lightening Resistant
- Green Building



## Take a 'Live Feel' of the property ahead



#### Click on the link below to take a

#### "Virtual Tour" of the Property

#### with us.

https://drive.google.com/file/d/1QN5VXQ3tJkV-KR5XQOwTPvfaS2fQeUN\_/view?usp=sharing



#### Full View of Building from Front



Left View

**Right View** 

© SATYAM Group of Companies All Rights Reserved

#### Wide Entrance



#### Wide Road in Front of Building



#### Readily available Front parking due to backside area of School



#### Ventilated Basement with 12 ft Clear Height



#### Italian Marble



© SATYAM Group of Companies All Rights Reserved

#### **Doors of Original Teakwood**



© SATYAM Group of Companies All Rights Reserved

#### **Bathrooms- One Full Length Wall Tile**



© SATYAM Group of Companies All Rights Reserved

#### Bathrooms- Three Walls with Full Length Italian Marble



© SATYAM Group of Companies All Rights Reserved

#### Modular Kitchen



© SATYAM Group of Companies All Rights Reserved

#### **Big and Spacious Balcony at Front**



#### **Big and Spacious Balcony at Backside**



<u>Staircase</u>



© SATYAM Group of Companies All Rights Reserved

#### View of Terrace



© SATYAM Group of Companies All Rights Reserved

#### **Backside of Building**



© SATYAM Group of Companies All R